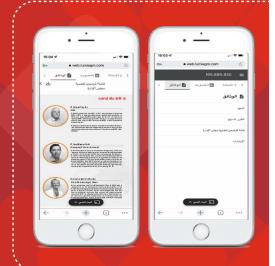

# 6 الوثائق

- بإمكانك الإطلاع على المستندات المتعلقة بالاجتماع، من خلال النقر على رمز الوثائق.
- عند النقر فوق رمز الوثائق سيتم عرض كافة المستندات المتعلقة باجتماع الهيئة العامة.
  - عند النقر على أيّ من المستندات سيتم فتح المستند المحدد.
- كما يمكنك تحميل هذه المستندات التي قد تستهلك جزء من باقة الانترنت الخاصة بك.