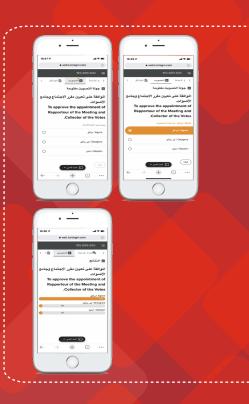

#### 3 التصويت المباشر

- عند فتح التصويت، سيتم عرض القرار المراد التصويت عليه على الشاشة مع خيارات
  التصويت المتاحة.
- للتصويت، ما عليك سوى تحديد الخيار الخاص بك من الخيارات المعروضة على الشاشة.
- عند تحديده ستظهر رسالة تؤكد استلام التصويت وحفظه في النظام بشكل فوري تم استلام التصويت
  - لتغییر تصویتک، ما علیک سوی تحدید خیار آخر.
  - إذا كنت ترغب في إلغاء تصويتك، يرجى الضغط على إلغاء.
  - عند إغلاق جولة التصويت ستظهر نتيجة التصويت على القرار مباشرة على شاشة جهازك.