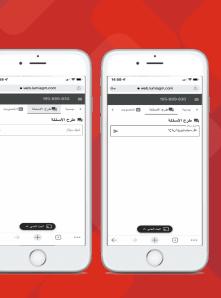

- للمساهم أو الوكيل الحق في طرح الأسئلة قبل انعقاد الاجتماع من خلال شريط المحادثة المدمج في التطبيق.
  - إذا كنت ترغب في طرح سؤال، اضغط على رمز المراسلة.
    - و الإرسال رسالة قم بكتابتها في مربع المحادثة.
    - عند الانتهاء من الكتابة انقر فوق زر الإرسال.
  - و يتم مراجعة محتوى الرسائل لتجنب تكرارها وإزالة أو حذف أيَّ رسائل غير لائقة.
- بعد التأكد من ملائمة المحادثة يتم إرسالها مباشرة إلى رئيس مجلس الإدارة للإجابة عليها.